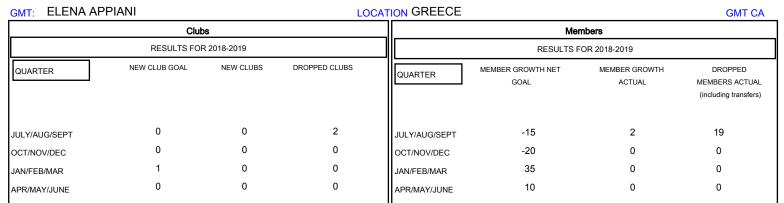

## MONTHLY MEMBERSHIP PROGRESS REPORT

## District 117 B

Results as of: 08/31/2018