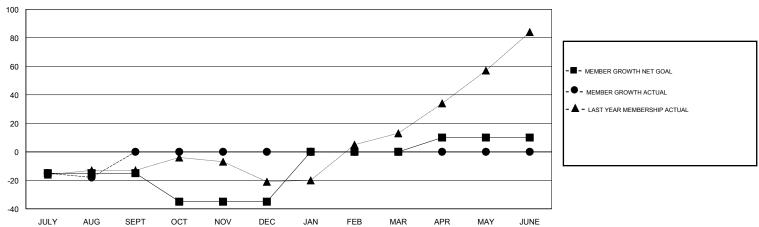

## GOALS AND ACTUAL MEMBERS CUMULATIVE

| DROPPED CLUBS: 2  DROPPED MEMBERS |    | 1 CLUBS OF 54 ADDED 1 OR MORE<br>NEW MEMBERS | GENDER DISTRIBUTION  MALE 565 (43.76%)  FEMALE 726 (56.24%)  Women Percentage Fiscal Year Goal: 50% |     |
|-----------------------------------|----|----------------------------------------------|-----------------------------------------------------------------------------------------------------|-----|
| DECEASED                          | 3  | CLICK HERE FOR CUMULATIVE MEMBERSHIP DATA    | TOTAL FAMILY UNIT MEMBERS                                                                           | 216 |
| CLUB CANCELLED                    | 7  |                                              |                                                                                                     | 447 |
| OTHER                             | 9  |                                              | FAMILY MEMBERS PAYING HALF DUES                                                                     | 117 |
| TOTAL                             | 19 |                                              |                                                                                                     |     |