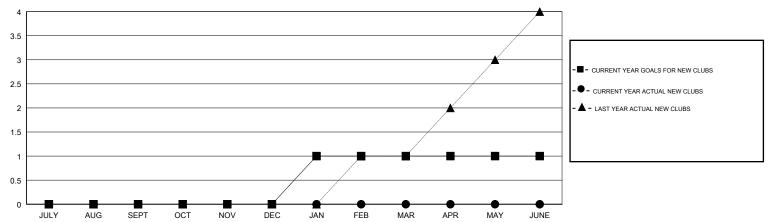

## MONTHLY MEMBERSHIP PROGRESS REPORT

## District 117 B

Results as of: 08/31/2018



## GOALS AND ACTUAL NEW CLUBS CUMULATIVE



## GOALS AND ACTUAL MEMBERS CUMULATIVE



| DROPPED CLUBS: 2  DROPPED MEMBERS |    | 1 CLUBS OF 54 ADDED 1 OR MORE<br>NEW MEMBERS | GENDER DISTRIBUTION  MALE 565 (43.76%)  FEMALE 726 (56.24%)  Women Percentage Fiscal Year Goal: 50% |     |
|-----------------------------------|----|----------------------------------------------|-----------------------------------------------------------------------------------------------------|-----|
| DECEASED                          | 3  | CLICK HERE FOR CUMULATIVE MEMBERSHIP DATA    | TOTAL FAMILY UNIT MEMBERS                                                                           | 216 |
| CLUB CANCELLED                    | 7  |                                              |